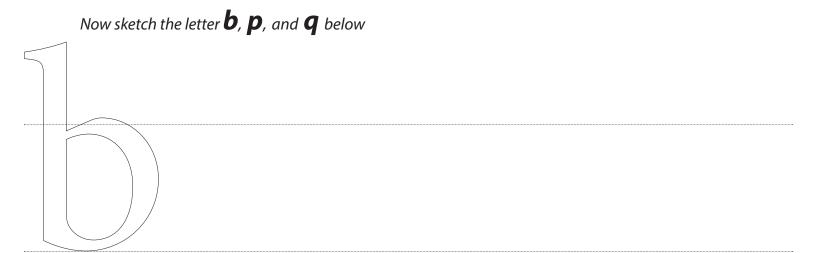

## Now sketch the letter $oldsymbol{m}$ , $oldsymbol{u}$ , and $oldsymbol{h}$ below

Next, design the letter **d**, because the shape and style of the letter **d** will determine the letters **b**, **p**, and **q**.