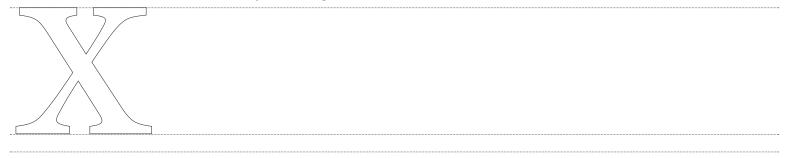

Sketch the letters whose shapes are associated with the letter  $\mathbf{O}$ : c, e, G, C

Sketch the letters that normally have diagonal lines: x, v, w, k, z