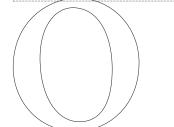

### Are you ready for the letter **O**? What letter shapes are determined by the letter **O**?

After practicing on another sheet of paper, create three tightly rendered sketches of the letter **O** below