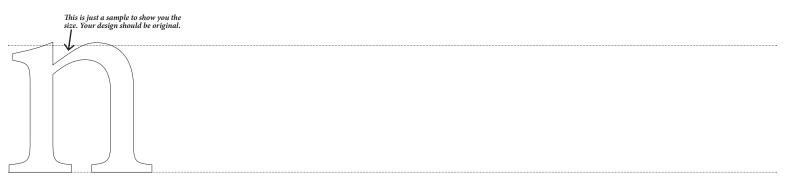

First, design the letter **n**, because the shape and style of the letter **n** will determine the letters **m**, **u**, and **h**.

After practicing on another sheet of paper, create three tightly rendered sketches of the letter  $m{n}$  below