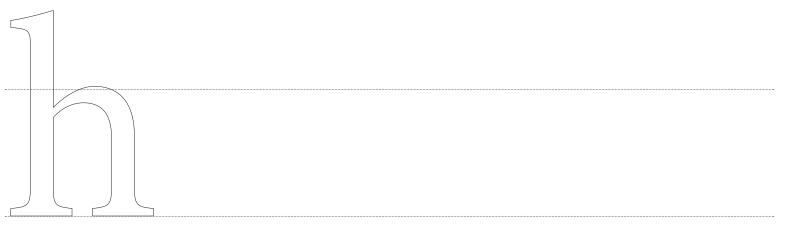

First, design the letter **n**, because the shape and style of the letter **n** will determine the letters **m**, **u**, and **h**.

After practicing on another sheet of paper, create three tightly rendered sketches of the letter  $m{n}$  below