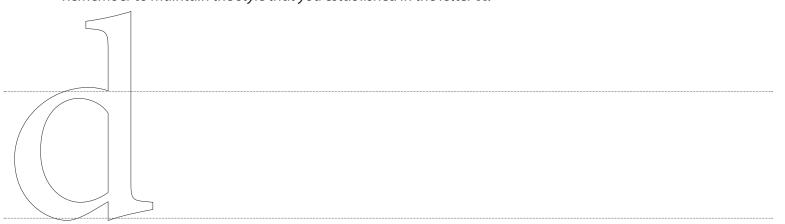

## Now sketch the letter $oldsymbol{m}$ , $oldsymbol{u}$ , and $oldsymbol{h}$ below

Next, design the letter **d**, because the shape and style of the letter **d** will determine the letters **b**, **p**, and **q**.